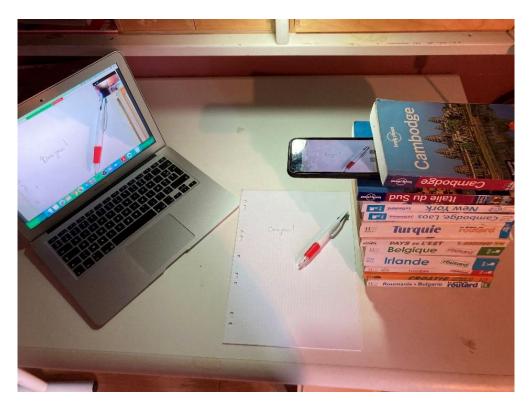

#### Physical set up

• Use your imagination to make your smartphone stand above your writing surface! Old books, small storage rack, old legos... The possibilities are endless!