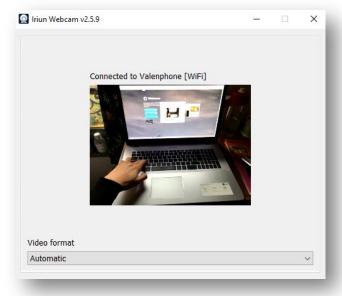

#### Start

Make sure both your smartphone and your computer are connected to the same WiFi network

Launch the Iriun app on your smartphone and the Iriun software on your computer: the Iriun window on your computer should be streaming the video captured by your

smartphone