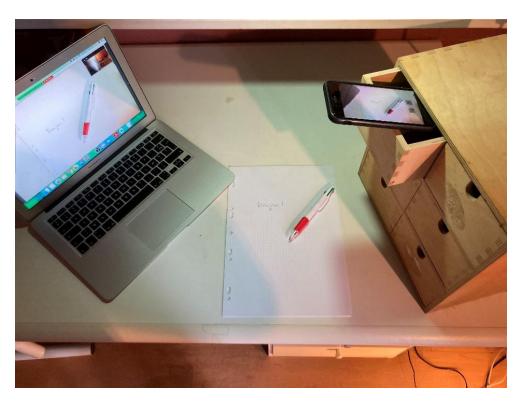

#### Physical set up

• Use your imagination to make your smartphone stand above your writing surface! Old books, small storage rack, old legos... The possibilities are endless!